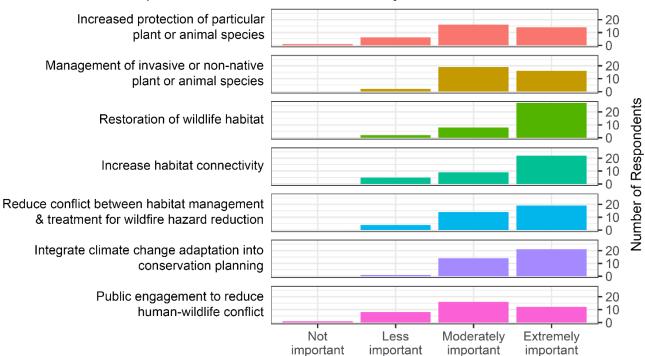

## Importance of investments for fire safety and preparedness

North Coast Resource Partnership - 3

Importance of investments for economically robust communities

Importance of investments for biodiversity conservation