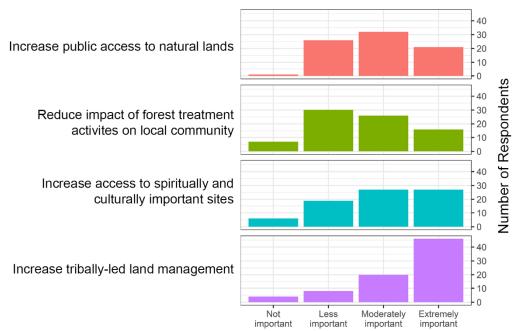

Less

important

Moderately

important

Not

important

E00 = 80

Extremely

important

80

E 0 E 80 E 0

Increase forest management workforce

Reduce conversion of natural lands

Management of invasive plant species

Prescribed livestock grazing



Importance of investments for healthy and resilient shrublands







## Importance of investments for fire safety and preparedness





North Coast Resource Partnership - 3



Importance of investments for economically robust communities

Importance of investments for biodiversity conservation



North Coast Resource Partnership - 4



## Importance of investments for air quality

Importance of investments for water security