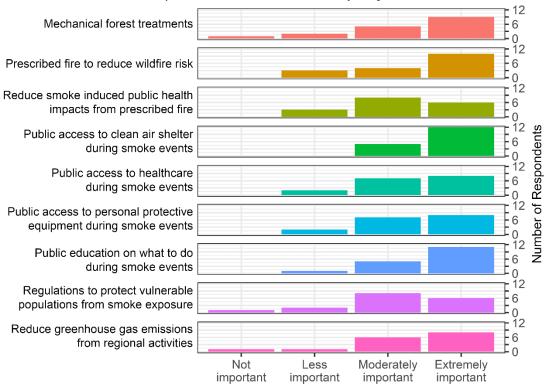

## Importance of investments for air quality

Importance of investments for water security