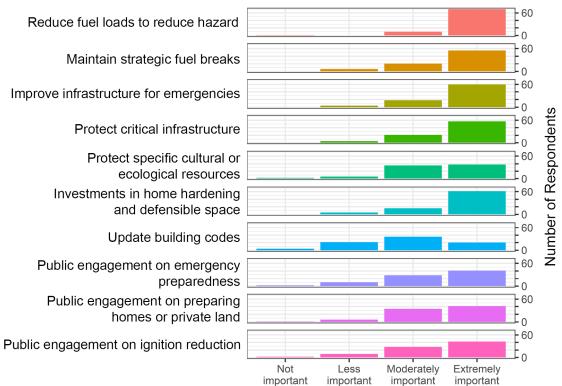

## Importance of investments for fire safety and preparedness

North Coast Resource Partnership - 3

Importance of investments for economically robust communities

Importance of investments for biodiversity conservation