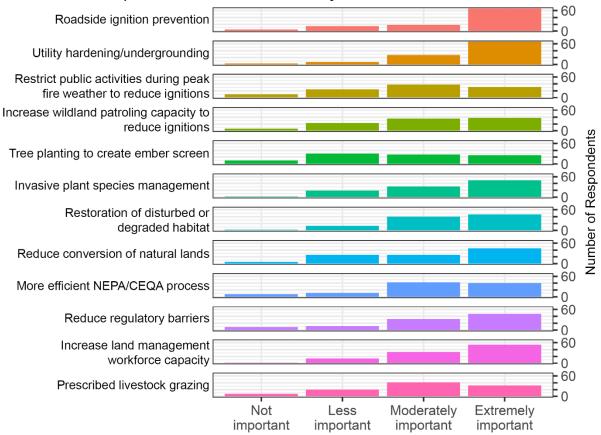

Less

important

Moderately

important

Not

important

E00 = 80

Extremely

important

80

E 0 E 80 E 0

Increase forest management workforce

Reduce conversion of natural lands

Management of invasive plant species

Prescribed livestock grazing

Importance of investments for healthy and resilient shrublands