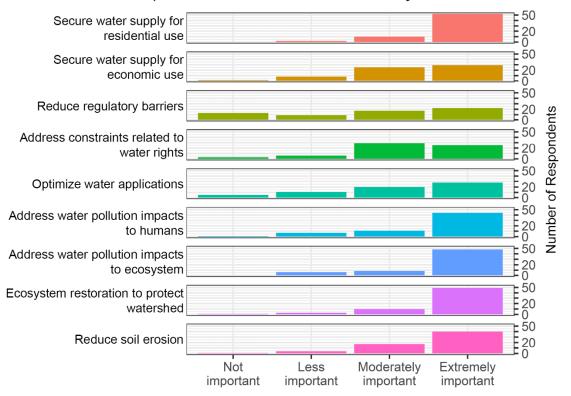

## Importance of investments for air quality

Importance of investments for water security