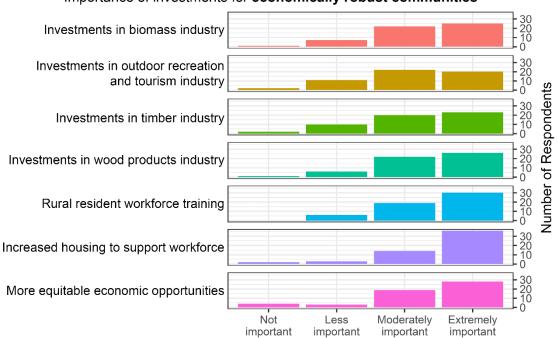

## Importance of investments for fire safety and preparedness

North Coast Resource Partnership - 3

Importance of investments for economically robust communities

Importance of investments for biodiversity conservation