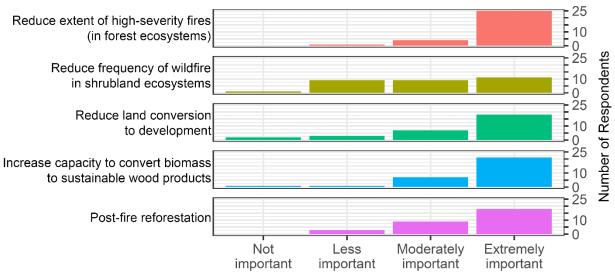

Less

important

Moderately

important

Not

important

E00 = 80

Extremely

important

80

E 0 E 80 E 0

Increase forest management workforce

Reduce conversion of natural lands

Management of invasive plant species

Prescribed livestock grazing



Importance of investments for healthy and resilient shrublands







## Importance of investments for fire safety and preparedness





North Coast Resource Partnership - 3



Importance of investments for economically robust communities

Importance of investments for biodiversity conservation



North Coast Resource Partnership - 4



## Importance of investments for air quality

Importance of investments for water security